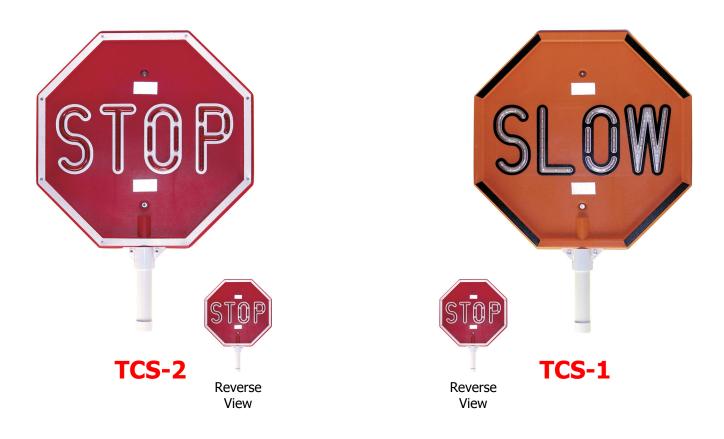

## *TCS Series STOP/STOP, STOP/SLOW LED Traffic Safety Signs*

### Specs & Features:

- Ultra bright light emitting diodes within the text
- Distinctive flash sequence
- Microprocessor controlled
- > Automatic activation of LEDs when held upright
- Battery powered (3 'C' cells, not included)
- > 18" Octagon shape, 6" Letters
- TCS-1: STOP/SLOW Traffic Safety Sign (113 LEDs)
- > TCS-2: STOP/STOP Traffic Safety Sign (104 LEDs)
- TCS-6: 6' Extension Pole (not shown)