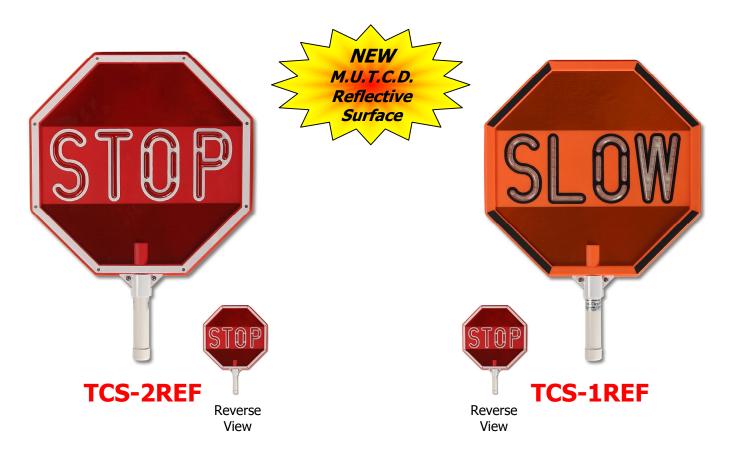

## TCS Series STOP/STOP, STOP/SLOW LED Traffic Safety Signs

### Specs & Features:

- Ultra bright light emitting diodes within the text
- Distinctive flash sequence
- Microprocessor controlled
- > Automatic activation of LEDs when held upright
- Battery powered (Three 'C' cell batteries, not included)
- > 18" Octagon shape, 6" Letters
- TCS-1REF: STOP/SLOW Traffic Safety Sign (113 LEDs)
- TCS-2REF: STOP/STOP Traffic Safety Sign (104 LEDs)
- > TCS-6: 6' Extension Pole (not shown)
- Approvals: M.U.T.C.D. Code (Manual on Uniform Traffic Control Devices)